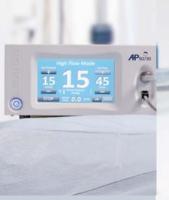

### The Only 3-In-1 Pneumo-Management System

The **AP 50/30** is the only insufflator on the market that offers high performance Pneumostablity, Smoke Evacuation, and advanced Gas Conditioning technology.

#### **Pneumostability**

High Flow Insufflation Low Pressure Laparoscopy

#### +Plus:

- 100% Carbon Dioxide
- Intelligent Real-Time Pressure & Flow Sensing Technology
- Vacuum Safety Break
- Guaranteed 95°F/95%
   RH Insufflation

Other Insufflation System

Smoke Evacuation
ULPA Filtration
Continuous Removal
Dynamic Flow Settings